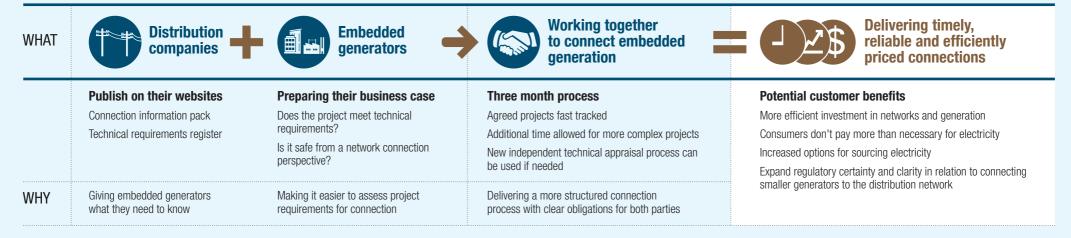

### PROPOSED CONNECTION PROCESS

## **STEP BY STEP**

Preliminary enquiry

15 business days for distributors to respond

## **Detailed enquiry**

30 business days for distributors to respond where no shared network augmentation is required (otherwise up to 4 months)

## **Connection application**

**Connection agreement** 

20 business days for distributors 20 business days for embedded to respond for 'agreed projects' generators to accept connection agreement