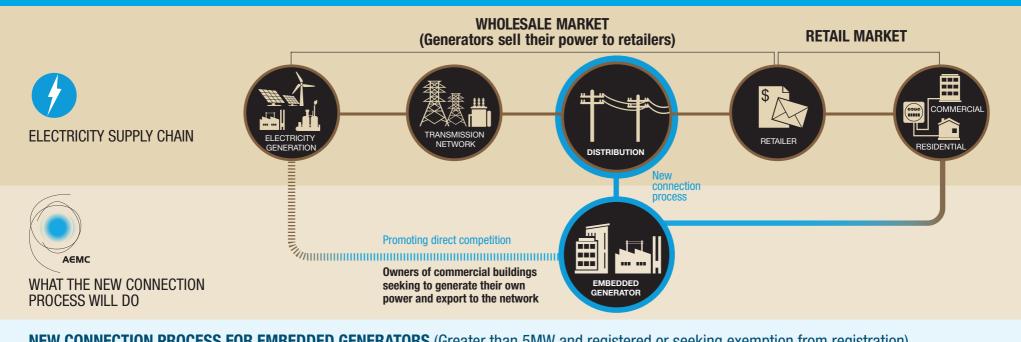

## **NEW CONNECTION PROCESS FOR EMBEDDED GENERATORS** (Greater than 5MW and registered or seeking exemption from registration)

| WHAT | Distribution companies                                                               | Embedded generators                                                                                                              | Working together to connect embedded generation                                                                                     | Delivering timely, reliable and efficiently priced connections                                                                                                                                                                    |
|------|--------------------------------------------------------------------------------------|----------------------------------------------------------------------------------------------------------------------------------|-------------------------------------------------------------------------------------------------------------------------------------|-----------------------------------------------------------------------------------------------------------------------------------------------------------------------------------------------------------------------------------|
|      | Publish on their websites Connection information pack Register of completed projects | Completing their business case  Does the project meet technical requirements?  Is it safe from a network connection perspective? | <b>Defined connection process</b> Additional time available for more complex projects Flexible dispute resolution process if needed | Potential customer benefits  More efficient investment in networks and generation  Consumers don't pay more than necessary for electricity  Increased options for sourcing electricity  Improved regulatory certainty and clarity |
| WHY  | Giving embedded generators<br>what they need to know                                 | Making it easier to assess project requirements for connection                                                                   | Delivering a more structured connection process with clear obligations for both parties                                             |                                                                                                                                                                                                                                   |